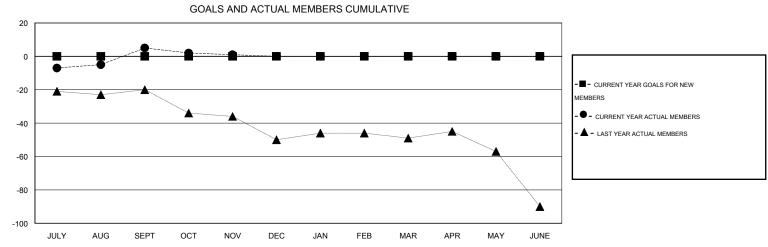

## GMT: Cindy Gregg

| GMT: Cindy    | y Gregg          |                    | LOCATIO          | N PENNSYL        | VANIA                 |                    |                                     |                    | GMT CA 1         |  |
|---------------|------------------|--------------------|------------------|------------------|-----------------------|--------------------|-------------------------------------|--------------------|------------------|--|
|               |                  | Clubs              |                  |                  | Members               |                    |                                     |                    |                  |  |
|               | RESU             | JLTS FOR 2015-2016 | 6                |                  | RESULTS FOR 2015-2016 |                    |                                     |                    |                  |  |
| QUARTER       | NEW CLUB<br>GOAL | NEW CLUBS          | DROPPED<br>CLUBS | NET<br>GAIN/LOSS | QUARTER               | NEW MEMBER<br>GOAL | CHARTER AND<br>NEW MEMBERS<br>ADDED | DROPPED<br>MEMBERS | NET<br>GAIN/LOSS |  |
| JULY/AUG/SEPT | 0                | 0                  | 0                | 0                | JULY/AUG/SEPT         | 0                  | 22                                  | 17                 | 5                |  |
| OCT/NOV/DEC   | 0                | 0                  | 0                | 0                | OCT/NOV/DEC           | 0                  | 12                                  | 16                 | -4               |  |
| JAN/FEB/MAR   | 0                | 0                  | 0                | 0                | JAN/FEB/MAR           | 0                  | 0                                   | 0                  | 0                |  |
| APR/MAY/JUNE  | 0                | 0                  | 0                | 0                | APR/MAY/JUNE          | 0                  | 0                                   | 0                  | 0                |  |